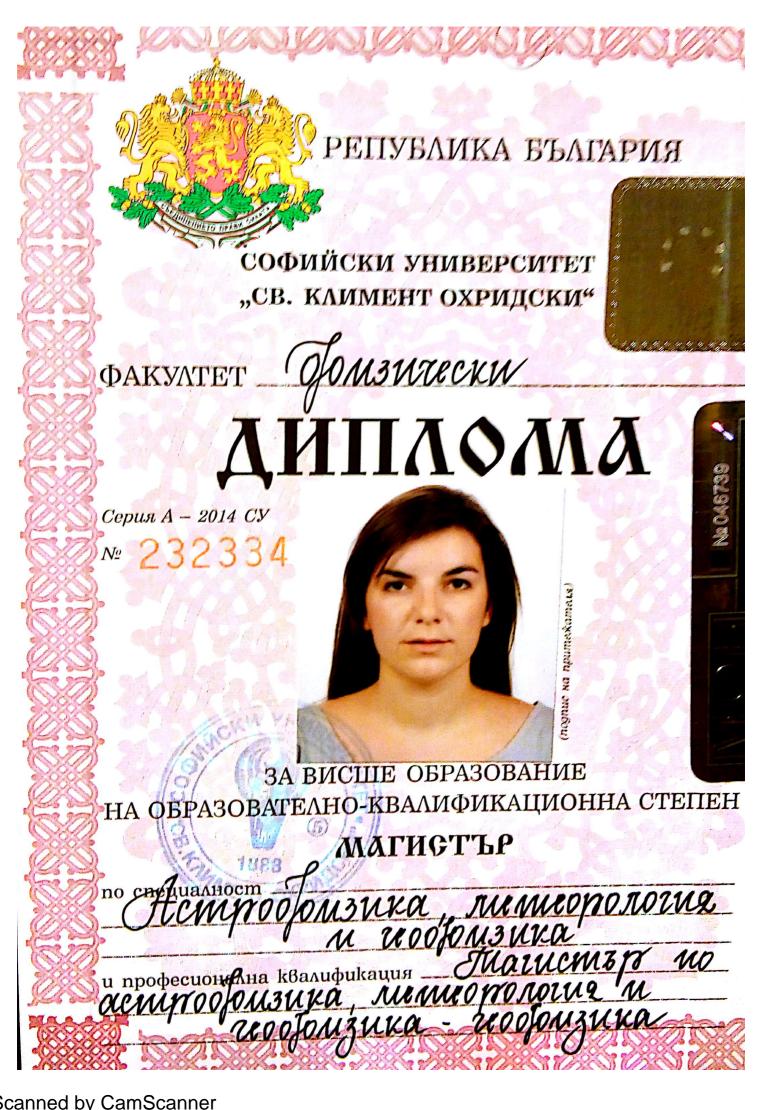

# TRANSLATION IN ENGLISH

Republic of Bulgaria

Sofia University "St. Kliment Ohridski"

Faculty of Physics DIPLOMA

Series A -2014 SU Reg. M

(Photo)

N 232334

for high education qualification degree M.Sc. specialty Astrophysics, meteorology and geophysics

and professional qualification M.Sc. in Astrophysics, Meteorology and Geophysics - Geophysics

**Lyuba Dimova**, personal number 8907296838, born 29.07.1989 in Sofia, region Sofia, state Bulgaria.

Graduated in 2014 in the specialty Astrophysics, Meteorology and Geophysics, MSc program in Geophysics (2 semesters)

Average grade: Excellent (5.56)

Number of credits according ECTS: 45

Defence of MSc. Thesis grade: Excellent 5.50

Number of credits according ECST: 15

Protokol from Examination Commission N048/07.2014

Signed: Dean Signed: Rector